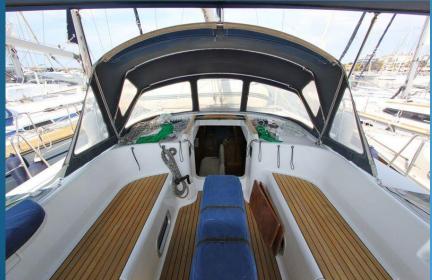

#### **OUTDOOR**

Teak throughout the yacht Double wheel rudder Bow propeller

Cockpit table

Shower

Dinghy with outboard engine

Furling genua

Furling main sail

Electric winch