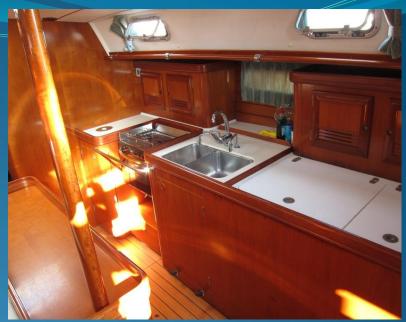

#### **INTERIOR**

20" TV

Radio/CD

Speakers

Battery chargers

12v/220v voltage inverter

2 burner hob with oven

Refrigerator

Freezer

Heater

Air-conditioned

4 bathrooms with shower

Convertible salon table

Fully equipped kichenware