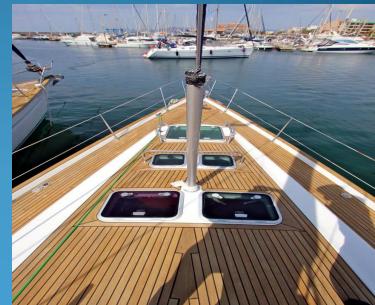

#### **OUTDOOR**

Teak throughout the yacht Double wheel rudder Bow propeller

Cockpit table

Shower

Dinghy with outboard engine

Furling genua

Furling main sail

Electric winch