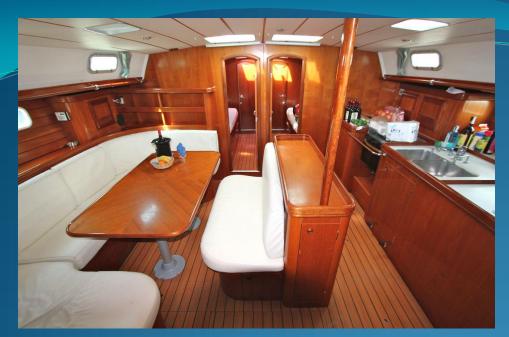

#### **INTERIOR**

20" TV

Radio/CD

Speakers

Battery chargers

12v/220v voltage inverter

2 burner hob with oven

Refrigerator

Freezer

Heater

Air-conditioned

4 bathrooms with shower

Convertible salon table

Fully equipped kichenware