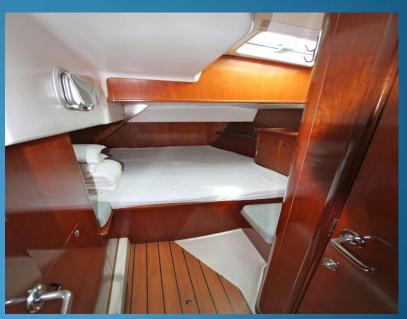

Cabins: 4+ cabin skipper

WC: 4+ wc patrón

**Toilets:** 4 with shower

**Beds:** 10+2

Capacity: 12 people

**Displacement:** 14,00 t

Fuel capacity: 5001

Water capacity: 7501

#### **INTERIOR**

20" TV

Radio/CD

Speakers

Battery chargers

12v/220v voltage inverter

2 burner hob with oven

Refrigerator

Freezer

Heater

Air-conditioned

4 bathrooms with shower

Convertible salon table

Fully equipped kichenware