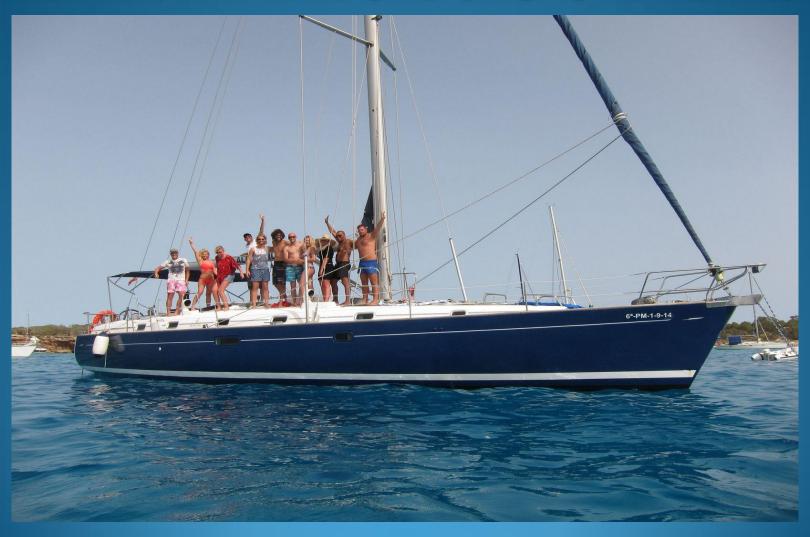

# BENETEAU 50 OCEANIS

## TECHNICAL DATA

Model: Beneteau 50 Oceanis

**Year**: 2001 (Refit 2014)

Zone: Alicante, Ibiza

**Length**: 15,48 m

Breadth: 4,48 m

**Draft:** 1,80 m

Engine: Volvo 80 HP

Cabins: 4+ cabin skipper

WC: 4+ wc patrón

**Toilets:** 4 with shower

**Beds:** 10+2

Capacity: 12 people

**Displacement:** 14,00 t

Fuel capacity: 5001

Water capacity: 7501