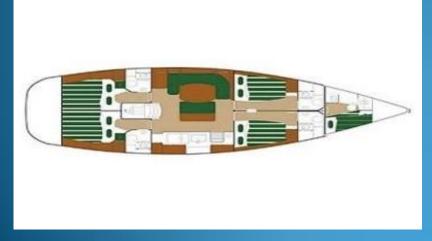

Cabins: 4+ cabin skipper

WC: 4+ wc patrón

**Toilets:** 4 with shower

**Beds:** 10+2

Capacity: 12 people

**Displacement:** 14,00 t

Fuel capacity: 5001

Water capacity: 7501