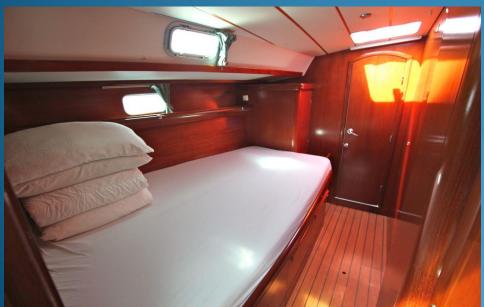

Cabins: 4+ cabin skipper

WC: 4+ wc patrón

**Toilets:** 4 with shower

**Beds:** 10+2

Capacity: 12 people

**Displacement:** 14,00 t

Fuel capacity: 5001

Water capacity: 7501

#### **INTERIOR**

20" TV

Radio/CD

Speakers

Battery chargers

12v/220v voltage inverter

2 burner hob with oven

Refrigerator

Freezer

Heater

Air-conditioned

4 bathrooms with shower

Convertible salon table

Fully equipped kichenware