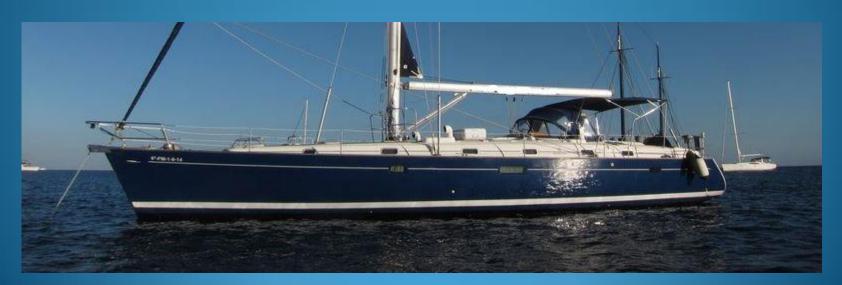

# BENETEAU 50 OCEANIS

## TECHNICAL DATA

Model: Beneteau 50 Oceanis

**Year**: 2001 (Refit 2014)

Zone: Alicante, Ibiza

**Length**: 15,48 m

Breadth: 4,48 m

**Draft:** 1,80 m

Engine: Volvo 80 HP

#### **OUTDOOR**

Teak throughout the yacht Double wheel rudder Bow propeller

Cockpit table

Shower

Dinghy with outboard engine

Furling genua

Furling main sail

Electric winch

Wind equipment

Cockpit speakers

Electric windlass

Bimini

Sprayhood

Snorkel

Fishing rods