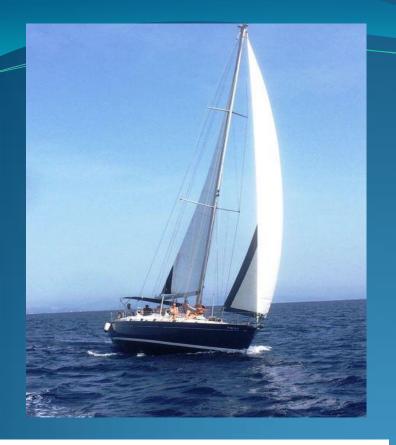

# BENETEAU 50 OCEANIS

## TECHNICAL DATA

Model: Beneteau 50 Oceanis

**Year**: 2001 (Refit 2014)

Zone: Alicante, Ibiza

**Length**: 15,48 m

Breadth: 4,48 m

**Draft:** 1,80 m

Engine: Volvo 80 HP