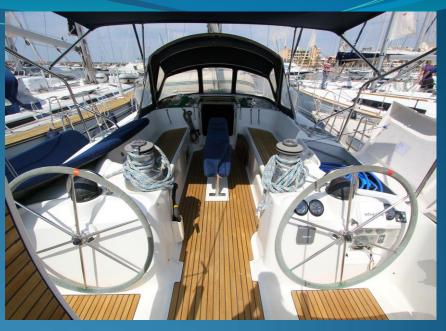

#### **OUTDOOR**

Teak throughout the yacht Double wheel rudder Bow propeller

Cockpit table

Shower

Dinghy with outboard engine

Furling genua

Furling main sail

Electric winch

Wind equipment

Cockpit speakers

Electric windlass

Bimini

Sprayhood

Snorkel

Fishing rods